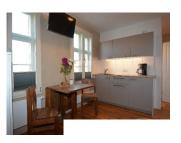

### Description

Nice apartment in Babelsberg. The apartment has a living room within a double bed. The kitchen is open to the living room. The apartment is fully equipped with 2 TV sets. Babelsberg S (S1, S7) Station is a 10-minute walk. The apartment is located directly on the park Babelsberg, and near the city pool Babelsberg.