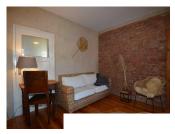

### Description

Nice apartment in Babelsberg. The apartment has a living room within a double bed. The kitchen is open to the living room. The apartment is fully equipped with 2 TV sets. Babelsberg S (S1, S7) Station is a 10-minute walk. The apartment is located directly on the park Babelsberg, and near the city pool Babelsberg.