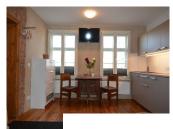

### Description

Nice apartment in Babelsberg. The apartment has a living room within a double bed. The kitchen is open to the living room. The apartment is fully equipped with 2 TV sets. Babelsberg S (S1, S7) Station is a 10-minute walk. The apartment is located directly on the park Babelsberg, and near the city pool Babelsberg.