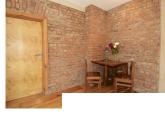

#### Description

Newly renovated flat in the front building. The apartment has a living room within a double bed. The kitchen is open to the living room. The apartment is fully equipped with 2 TV sets. Babelsberg S (S1, S7) Station is a 10-minute walk. The apartment is located directly on the park Babelsberg, and near the city pool Babelsberg.