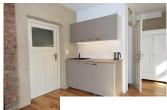

#### Description

Newly renovated flat in the front building. The apartment has a living room within a double bed. The kitchen is open to the living room. The apartment is fully equipped with 2 TV sets. Babelsberg S (S1, S7) Station is a 10-minute walk. The apartment is located directly on the park Babelsberg, and near the city pool Babelsberg.