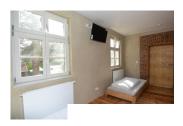

#### Description

Newly renovated flat in the front building. The apartment has a living room within a double bed. The kitchen is open to the living room. The apartment is fully equipped with 2 TV sets. Babelsberg S (S1, S7) Station is a 10-minute walk. The apartment is located directly on the park Babelsberg, and near the city pool Babelsberg.