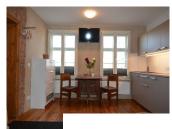

- pictures available

- cooker

refrigerator

Balcony Elevator No Garden No

- bed - bathroom with tub

 doublebed comfortable

internet

american kitchenTV

plank floor

flooring material

floor boards kitchen

fitted kitchen

technics

Wifi reception type of heating

central heating system

## Description

Nice apartment in Babelsberg. The apartment has a living room within a double bed. The kitchen is open to the living room. The apartment is fully equipped with 2 TV sets. Babelsberg S (S1, S7) Station is a 10-minute walk. The apartment is located directly on the park Babelsberg, and near the city pool Babelsberg.