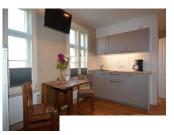

- pictures available

- cooker

refrigerator

Balcony Elevator No Garden No

- bed - bathroom with tub

 doublebed comfortable

internet

american kitchenTV

plank floor

flooring material

floor boards kitchen

fitted kitchen

technics

Wifi reception type of heating

central heating system

## Description

Nice apartment in Babelsberg. The apartment has a living room within a double bed. The kitchen is open to the living room. The apartment is fully equipped with 2 TV sets. Babelsberg S (S1, S7) Station is a 10-minute walk. The apartment is located directly on the park Babelsberg, and near the city pool Babelsberg.