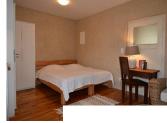

- pictures available

- cooker

refrigerator

Balcony Elevator No Garden No

- bed - bathroom with tub

 doublebed comfortable

internet

american kitchenTV

## Description

Nice apartment in Babelsberg. The apartment has a living room within a double bed. The kitchen is open to the living room. The apartment is fully equipped with 2 TV sets. Babelsberg S (S1, S7) Station is a 10-minute walk. The apartment is located directly on the park Babelsberg, and near the city pool Babelsberg.